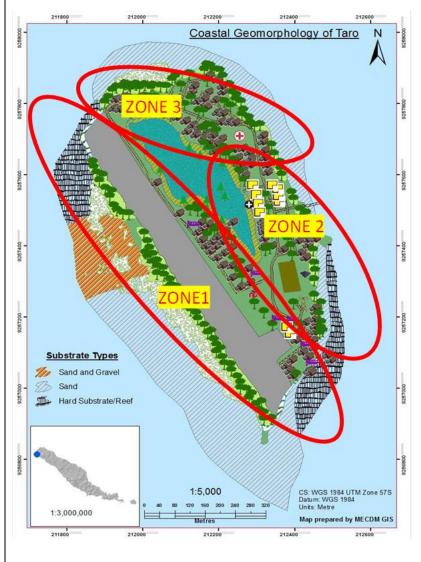

## **Project Spotlight**

1. Identify/describe the project activity or outcome.

**EbA Implementation: Taro Coastal Tree Planting** 

The students took time out from their normal class to plants trees along the coast and within Taro Island and learn about climate change and undertook coastal planting in 3 zones as shown below.