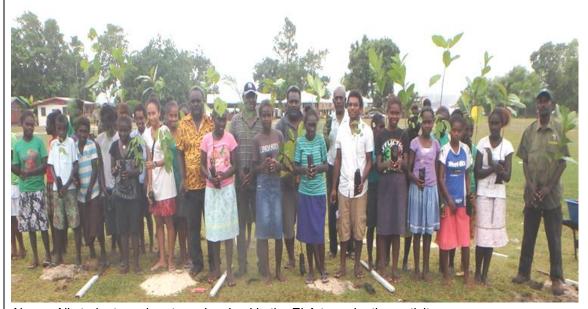

More than 35 standard 6 students of Taro Primary School participate in the SPREP-USAID Ecosystem-based Adaptation (EbA) Project to plant over 120 Trees on taro Island.

Above: All students and partners involved in the EbA tree planting activity