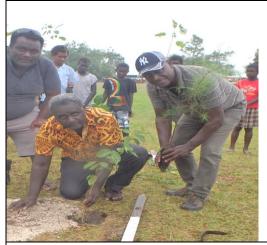

| nt/IAA #: |
|-----------|
|           |
|           |
| End Date: |
| r         |

Choiseul Deputy Provincial Secretary: Geoffrey Pakipota planting the first tree and witnessed by SPREP officer and MECDM representative.