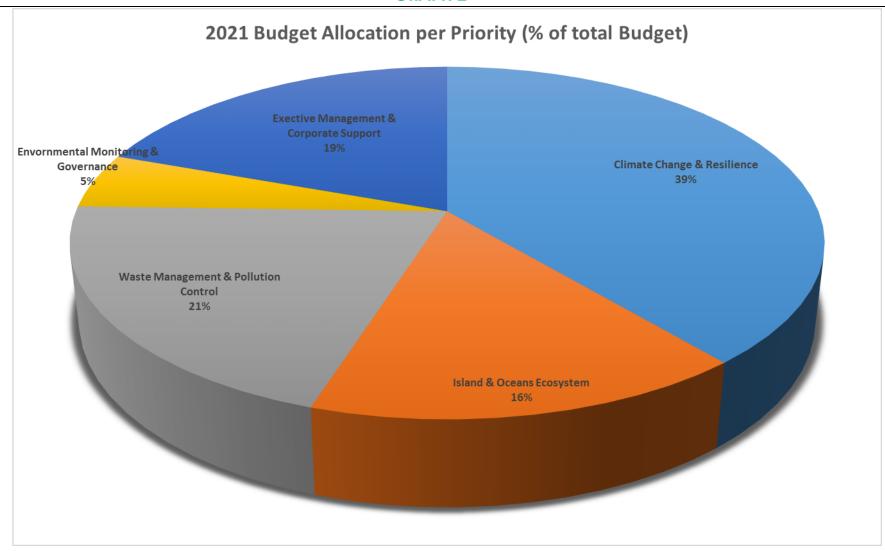

Graph 2 – 2021 Budget Allocation per priority

Graph 3 - Budget Progression from 2011 - 2021

| SPREP BUDGET SUN                         | SPREP BUDGET SUMMARY - YEAR 2020 & 2021 |                  |            |                         |                |            |                          |                   |            |
|------------------------------------------|-----------------------------------------|------------------|------------|-------------------------|----------------|------------|--------------------------|-------------------|------------|
|                                          |                                         |                  |            |                         |                |            |                          |                   |            |
|                                          | 2019 S                                  | Supplementary Bu | dget       |                         | 2020Budget     |            | 2021 Budget              |                   |            |
|                                          | Organisational<br>Goals                 | Regional Goals   | Total      | Organisational<br>Goals | Regional Goals | Total      | Organisati<br>onal Goals | Regional<br>Goals | Total      |
| INCOME                                   |                                         |                  |            |                         |                |            |                          |                   |            |
| TOTAL INCOME                             | 5,169,440                               | 28,067,007       | 33,236,447 | 6,025,164               | 30,838,969     | 36,864,133 | 5,936,560                | 24,517,035        | 30,453,596 |
| EXPENDITURE                              |                                         |                  |            |                         |                |            |                          |                   |            |
| Executive Management & Corporate Support |                                         |                  |            |                         |                |            |                          |                   |            |
| Executive Management/SPPC                | 2,533,561                               | 98,973           | 2,632,534  | 3,209,871               | 10,000         | 3,219,871  | 3,165,735                | 10,000            | 3,175,735  |
| Finance & Administration/Human Resources | 2,066,460                               | -                | 2,066,460  | 1,867,796               | -              | 1,867,796  | 1,769,842                | -                 | 1,769,842  |
| Information Services                     | 528,858                                 | 103,911          | 632,769    | 891,627                 | 35,856         | 927,483    | 986,530                  | -                 | 986,530    |
| Executive Management & Corporate Support | 5,128,879                               | 202,884          | 5,331,763  | 5,969,294               | 45,856         | 6,015,150  | 5,922,107                | 10,000            | 5,932,107  |
| Programmes                               |                                         |                  |            |                         |                |            |                          |                   |            |
| Climate Change Resilience                |                                         | 14,357,460       | 14,357,460 | 40,000                  | 15,801,638     | 15,841,638 | -                        | 11,841,661        | 11,841,661 |
| Island & Ocean Ecosystems                | 24,715                                  | 7,744,718        | 7,769,433  | -                       | 6,627,263      | 6,627,263  | -                        | 4,882,299         | 4,882,299  |
| Waste Management and Pollution Control   |                                         | 4,045,234        | 4,045,234  | -                       | 6,590,513      | 6,590,513  | -                        | 6,256,709         | 6,256,709  |
| Environmental Monitoring & Governance    | 15,846                                  | 1,716,712        | 1,732,558  | 15,870                  | 1,773,698      | 1,789,568  | 14,453                   | 1,526,366         | 1,540,820  |
| Total Programmes                         | 40,561.05                               | 27,864,123       | 27,904,684 | 55,870                  | 30,793,112     | 30,848,982 | 14,453                   | 24,507,035        | 24,521,488 |
| TOTAL EXPENDITURE                        | 5,169,440                               | 28,067,007       | 33,236,447 | 6,025,164               | 30,838,969     | 36,864,133 | 5,936,560                | 24,517,035        | 30,453,596 |
| NET SURPLUS/DEFICT                       | -                                       | -                | -          | -                       | -              | -          | -                        | -                 | -          |