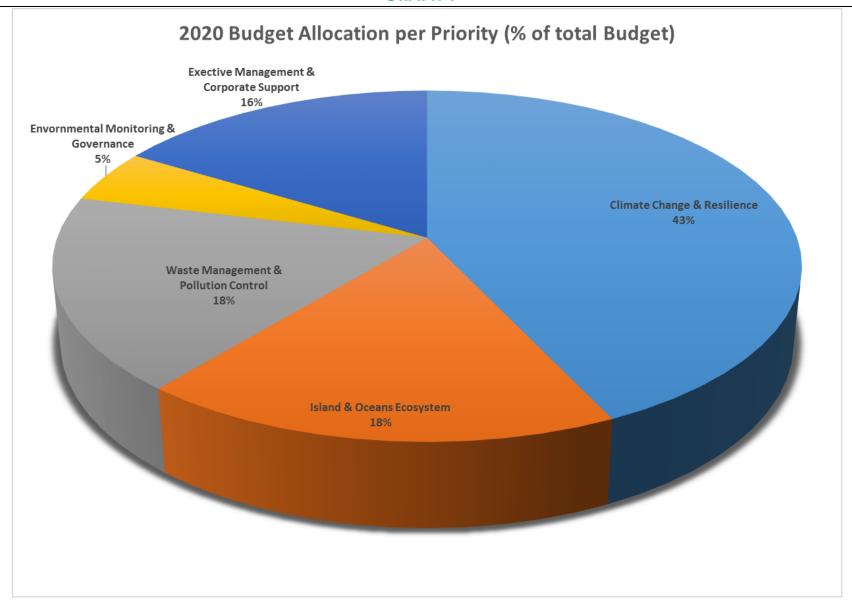

#### Documents forming the 2020/2021 WP&B

- A. Overall Budget Summary (Table 1)
  Overall Budget Summary by Regional & Organisational Goals (Table 2)
- B. Core Budget Funding Less Expenditure by Programme (Table 3)
  Core Budget Funding Less Expenditure by Expenditure Type (Table 4)
- C Work Programme Funding Less Expenditure by Programme (Table 5)
  Work programme Funding Less Expenditure by Expenditure Type (Table 6)
- D Funding Composition (Table 7)
- E Contribution Scale and Allocation for 2020-2021
- F Work Programme and Budget Details 2020-2021
  - Regional Goals 1-4
  - Organisational Goals 1-5
- G Detailed Budget Analysis by Targets
  - Climate Change Resilience (2020 & 2021)
  - Island & Ocean Ecosystems (2020 & 2021)
  - Waste Management & Pollution Control (2020 & 2021)
  - Environmental Monitoring & Governance (2020 & 2021)
- H Corporate Services Operating Budget Details
- I Attachments Graph 1 2020 Budget Allocation per priority

Graph 2 – 2021 Budget Allocation per priority

Graph 3 - Budget Progression from 2011 - 2021

| SPREP BUDGET SUN                         | SPREP BUDGET SUMMARY - YEAR 2020 & 2021 |                  |            |                         |                |            |                          |                   |            |
|------------------------------------------|-----------------------------------------|------------------|------------|-------------------------|----------------|------------|--------------------------|-------------------|------------|
|                                          |                                         |                  |            |                         |                |            |                          |                   |            |
|                                          | 2019 S                                  | Supplementary Bu | dget       |                         | 2020Budget     |            | 2021 Budget              |                   |            |
|                                          | Organisational<br>Goals                 | Regional Goals   | Total      | Organisational<br>Goals | Regional Goals | Total      | Organisati<br>onal Goals | Regional<br>Goals | Total      |
| INCOME                                   |                                         |                  |            |                         |                |            |                          |                   |            |
| TOTAL INCOME                             | 5,169,440                               | 28,067,007       | 33,236,447 | 6,025,164               | 30,838,969     | 36,864,133 | 5,936,560                | 24,517,035        | 30,453,596 |
| EXPENDITURE                              |                                         |                  |            |                         |                |            |                          |                   |            |
| Executive Management & Corporate Support |                                         |                  |            |                         |                |            |                          |                   |            |
| Executive Management/SPPC                | 2,533,561                               | 98,973           | 2,632,534  | 3,209,871               | 10,000         | 3,219,871  | 3,165,735                | 10,000            | 3,175,735  |
| Finance & Administration/Human Resources | 2,066,460                               | -                | 2,066,460  | 1,867,796               | -              | 1,867,796  | 1,769,842                | -                 | 1,769,842  |
| Information Services                     | 528,858                                 | 103,911          | 632,769    | 891,627                 | 35,856         | 927,483    | 986,530                  | -                 | 986,530    |
| Executive Management & Corporate Support | 5,128,879                               | 202,884          | 5,331,763  | 5,969,294               | 45,856         | 6,015,150  | 5,922,107                | 10,000            | 5,932,107  |
| Programmes                               |                                         |                  |            |                         |                |            |                          |                   |            |
| Climate Change Resilience                |                                         | 14,357,460       | 14,357,460 | 40,000                  | 15,801,638     | 15,841,638 | -                        | 11,841,661        | 11,841,661 |
| Island & Ocean Ecosystems                | 24,715                                  | 7,744,718        | 7,769,433  | -                       | 6,627,263      | 6,627,263  | -                        | 4,882,299         | 4,882,299  |
| Waste Management and Pollution Control   |                                         | 4,045,234        | 4,045,234  | -                       | 6,590,513      | 6,590,513  | -                        | 6,256,709         | 6,256,709  |
| Environmental Monitoring & Governance    | 15,846                                  | 1,716,712        | 1,732,558  | 15,870                  | 1,773,698      | 1,789,568  | 14,453                   | 1,526,366         | 1,540,820  |
| Total Programmes                         | 40,561.05                               | 27,864,123       | 27,904,684 | 55,870                  | 30,793,112     | 30,848,982 | 14,453                   | 24,507,035        | 24,521,488 |
| TOTAL EXPENDITURE                        | 5,169,440                               | 28,067,007       | 33,236,447 | 6,025,164               | 30,838,969     | 36,864,133 | 5,936,560                | 24,517,035        | 30,453,596 |
| NET SURPLUS/DEFICT                       | -                                       | -                | -          | -                       | -              | -          | -                        | -                 | -          |