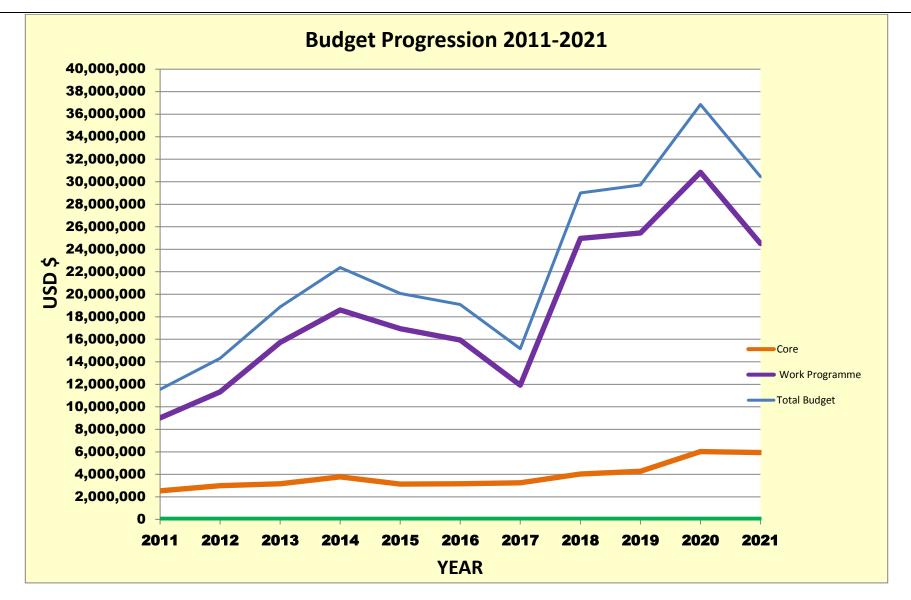

Graph 2 – 2021 Budget Allocation per priority

Graph 3 - Budget Progression from 2011 - 2021

| SPREP BUDGET SUN                         | SPREP BUDGET SUMMARY - YEAR 2020 & 2021 |                  |            |                         |                |            |                          |                   |            |
|------------------------------------------|-----------------------------------------|------------------|------------|-------------------------|----------------|------------|--------------------------|-------------------|------------|
|                                          |                                         |                  |            |                         |                |            |                          |                   |            |
|                                          | 2019 S                                  | Supplementary Bu | dget       |                         | 2020Budget     |            | 2021 Budget              |                   |            |
|                                          | Organisational<br>Goals                 | Regional Goals   | Total      | Organisational<br>Goals | Regional Goals | Total      | Organisati<br>onal Goals | Regional<br>Goals | Total      |
| INCOME                                   |                                         |                  |            |                         |                |            |                          |                   |            |
| TOTAL INCOME                             | 5,169,440                               | 28,067,007       | 33,236,447 | 6,025,164               | 30,838,969     | 36,864,133 | 5,936,560                | 24,517,035        | 30,453,596 |
| EXPENDITURE                              |                                         |                  |            |                         |                |            |                          |                   |            |
| Executive Management & Corporate Support |                                         |                  |            |                         |                |            |                          |                   |            |
| Executive Management/SPPC                | 2,533,561                               | 98,973           | 2,632,534  | 3,209,871               | 10,000         | 3,219,871  | 3,165,735                | 10,000            | 3,175,735  |
| Finance & Administration/Human Resources | 2,066,460                               | -                | 2,066,460  | 1,867,796               | -              | 1,867,796  | 1,769,842                | -                 | 1,769,842  |
| Information Services                     | 528,858                                 | 103,911          | 632,769    | 891,627                 | 35,856         | 927,483    | 986,530                  | -                 | 986,530    |
| Executive Management & Corporate Support | 5,128,879                               | 202,884          | 5,331,763  | 5,969,294               | 45,856         | 6,015,150  | 5,922,107                | 10,000            | 5,932,107  |
| Programmes                               |                                         |                  |            |                         |                |            |                          |                   |            |
| Climate Change Resilience                |                                         | 14,357,460       | 14,357,460 | 40,000                  | 15,801,638     | 15,841,638 | -                        | 11,841,661        | 11,841,661 |
| Island & Ocean Ecosystems                | 24,715                                  | 7,744,718        | 7,769,433  | -                       | 6,627,263      | 6,627,263  | -                        | 4,882,299         | 4,882,299  |
| Waste Management and Pollution Control   |                                         | 4,045,234        | 4,045,234  | -                       | 6,590,513      | 6,590,513  | -                        | 6,256,709         | 6,256,709  |
| Environmental Monitoring & Governance    | 15,846                                  | 1,716,712        | 1,732,558  | 15,870                  | 1,773,698      | 1,789,568  | 14,453                   | 1,526,366         | 1,540,820  |
| Total Programmes                         | 40,561.05                               | 27,864,123       | 27,904,684 | 55,870                  | 30,793,112     | 30,848,982 | 14,453                   | 24,507,035        | 24,521,488 |
| TOTAL EXPENDITURE                        | 5,169,440                               | 28,067,007       | 33,236,447 | 6,025,164               | 30,838,969     | 36,864,133 | 5,936,560                | 24,517,035        | 30,453,596 |
| NET SURPLUS/DEFICT                       | -                                       | -                | -          | -                       | -              | -          | -                        | -                 | -          |